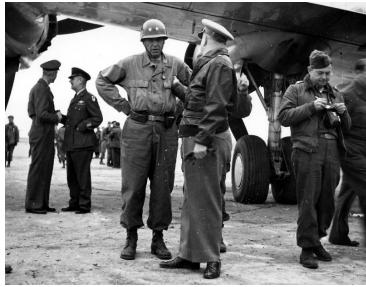

## **Generals Lowe and Whitney**

## **Description**

General Frank Lowe (left) and General Courtney Whitney in Pyongyang, Korea.

Date(s)

October 20, 1950

**Accession Number** 66-4456

4x5 inches (10x13 cm) Black & White

**Keywords** Korean War, 1950-1953 Soldiers

HST Keywords Korean War - General File; Korean War - N. Korea - City - Pyongyang

People Pictured Lowe, Frank E., 1885-1968 Whitney, Courtney, 1897-1969

**Rights** The Library is unaware of any copyright claims to this item; use at your own risk.