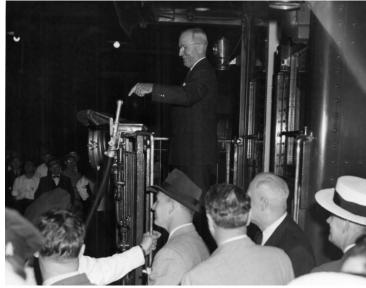

## Truman on the rear platform of a train speaking to the crowd

**Accession Number** 59-361

8x10 inches (21x26 cm) Black & White

Keywords Presidential trips Presidents Railroads

HST Keywords Trains - 1948; Truman - Trips - Western - 1948

## **Description**

Truman on the rear platform of a train speaking to the crowd in unknown location during his Western trip.

Date(s)
June 1948