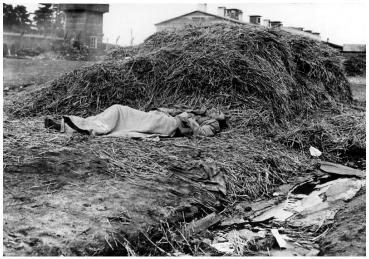

## Description

Body of man found dead at side of road in former Nazi prison camp at Belsen, Germany. The man died of starvation. From: album entitled "Nazi War Atrocities."

Date(s) April 1945

Accession Number 72-3289

6.5x4.5 inches Black & White

**Keywords** Concentration camps Holocaust victims Holocaust, Jewish (1939-1945) World War, 1939-1945

**Rights** Public Domain - This item is in the public domain and can be used freely without further permission.