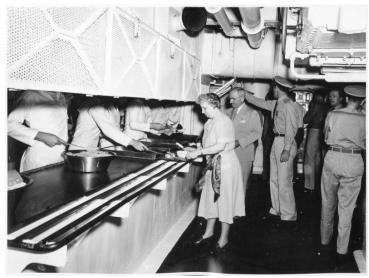

## President and Mrs. Truman in U. S. S. Missouri chow line

## Description

Carrying their own trays, the President and Mrs. Truman pass through the "Chow Line". From the album, President Truman's Trip to Rio de Janeiro.

Date(s) September 1947

Accession Number 63-1383-61