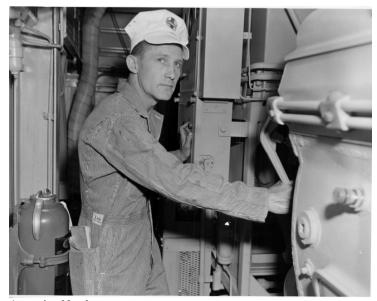

## Accession Number 59-311

Description

The engineer of Santa Fe No. 26 from President Truman's western trip.

Date(s) June 1948

8x10 inches (21x26 cm) Black & White

Keywords Engineers Railroads Presidential campaign trips Presidential campaign, 1948 Presidential campaigns