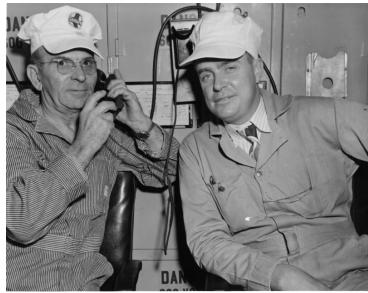

## Santa Fe engine crew

## **Description**

The engine crew of the Santa Fe No. 26 from President Truman's trip to the West.

**Date(s)** June 1948

**Accession Number** 59-310

8x10 inches (21x26 cm) Black & White

**Keywords** Engineers Railroads Presidential campaign, 1948 Presidential campaign trips Presidential campaigns