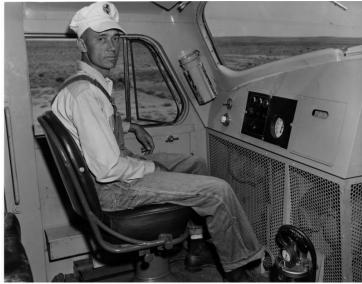

## Description

The engineer of Santa Fe No. 26 from President Truman's campaign trip west.

Date(s) June 1948