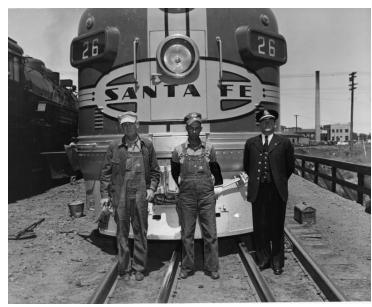

## Train crew of Santa Fe No. 26

## **Description**

The train crew of Santa Fe No. 26 from President Truman's western campaign trip.

Date(s)
June 1948

**Accession Number** 59-304

8x10 inches (21x26 cm) Black & White

**Keywords** Railroads Presidential trips Presidential campaign, 1948