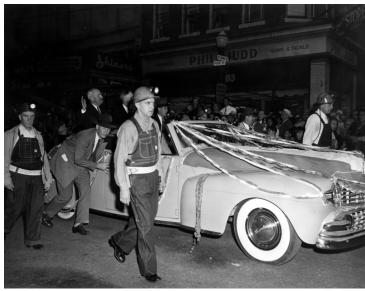

## Truman in car, escorted by miners

## **Description**

This is a picture of miners escorting President Harry S. Truman (behind the front right miner) in a car in Butte, Montana. President Truman visited Butte while on his tour of western states. See also 66-688.