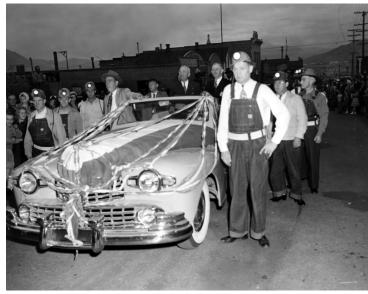

## President Harry S. Truman Rides in Car in Butte, Montana

## **Description**

President Harry S. Truman (in back seat of car, left) rides in a car with an unidentified man while miners walk along side of the car in Butte, Montana.

President Truman visited Butte while on his tour of western states. All others are unidentified.

## Date(s)

June 8, 1948

**Accession Number** 59-342

8x10 inches (21x26 cm) Black & White

**Keywords** Automobiles Presidential campaign, 1948 Presidential trips Presidents

HST Keywords Montana, Butte; Truman - Trips - Western - 1948; Automobiles - Truman in