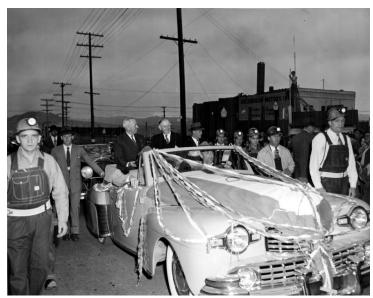

## Truman in car with miners around him

## **Description**

President Harry S. Truman (in back seat of car, left) rides in a car with an unidentified man while miners walk along side of the car in Butte, Montana.

President Truman visited Butte while on his tour of western states.