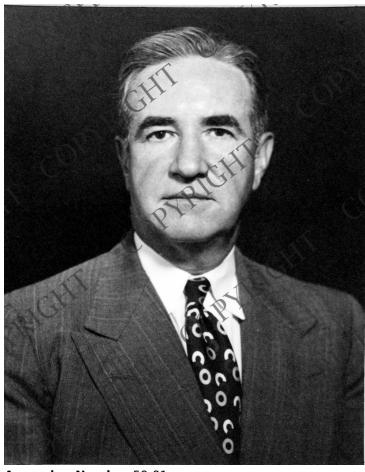

## **Description**

Frederick J. Lawton, Administrative Assistant to the President, and later Executive Director, Bureau of the Budget.

Date(s)

ca. 1948

**Accession Number** 59-91

8x10 inches (21x26 cm) Black & White

**Keywords** White House staff

People Pictured Lawton, Frederick J. (Frederick Joseph), 1900-1975

**Rights** Copyrighted - This item is copyrighted and cannot be published, reproduced, or otherwise used without the explicit permission of the copyright holder.