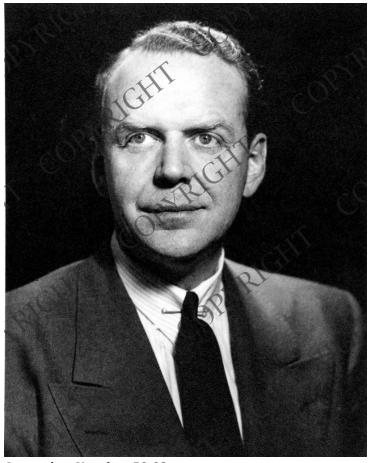

## **Portrait of Clark Clifford**

## Description

Photograph of Clark Clifford, Special Counsel to the President.

Date(s)

ca.

1948

**Accession Number** 59-92

8x10 inches (21x26 cm) Black & White

**Keywords** Presidential advisors White House staff

People Pictured Clifford, Clark M. (Clark McAdams), 1906-1998

**Rights** Copyrighted - This item is copyrighted and cannot be published, reproduced, or otherwise used without the explicit permission of the copyright holder.