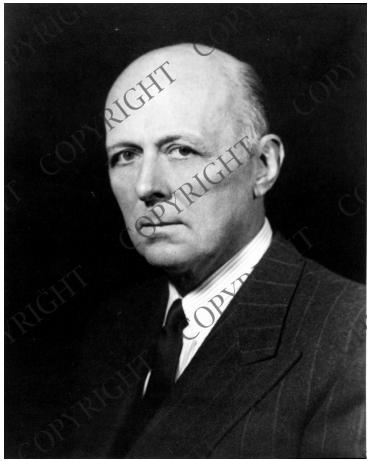

## Description

Portrait of Thomas K. Finletter, Secretary of the Air Force.

## Date(s)

ca. 1951

Accession Number 59-93

8x10 inches (21x26 cm) Black & White

Keywords Cabinet officers

People Pictured Finletter, Thomas Knight, 1893-1980

**Rights** Copyrighted - This item is copyrighted and cannot be published, reproduced, or otherwise used without the explicit permission of the copyright holder.