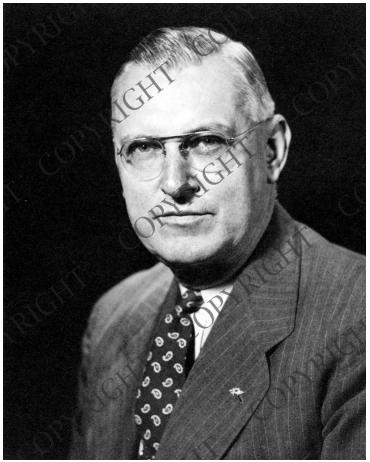

## Description

Portrait of John R. Steelman, Assistant to the President.

## Date(s)

ca. 1949

Accession Number 59-94

8x10 inches (21x26 cm) Black & White

Keywords Presidential advisors White House staff

People Pictured Steelman, John Roy, 1900-1999

**Rights** Copyrighted - This item is copyrighted and cannot be published, reproduced, or otherwise used without the explicit permission of the copyright holder.