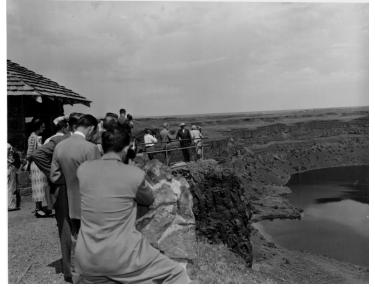

## Harry S. Truman and Margaret at Dry Falls Overlook near Grand Coulee Dam

## Description

Harry S. Truman and Margaret Truman on a mountain observation platform with others at Dry Falls Overlook near Grand Coulee Dam. Margaret has back turned.

Date(s) June 9, 1948

Accession Number 59-234