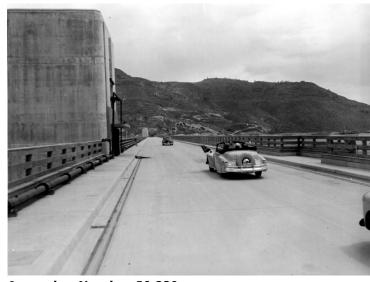

## Truman's car on bridge of Grand Coulee Dam

## **Description**

President Harry S. Truman's official car on the bridge of the Grand Coulee Dam, taken during the President's visit to the dam. President Truman is not in this picture.

**Date(s)** June 9, 1948