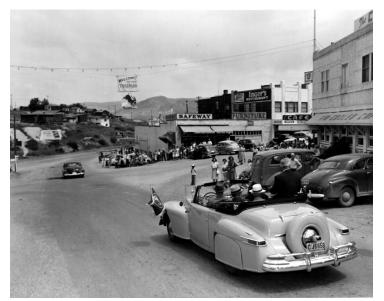

## Description

President Harry S. Truman traveling (sitting on back of seat, back turned) in his official car during his visit to the Grand Coulee Dam area. The President's car is headed northwest on Spokane Way in Grand Coulee, Washington. The car is approaching the intersection of Spokane Way and Main Street.

Date(s) June 9, 1948

Accession Number 59-242

8x10 inches (21x26 cm) Black & White

Keywords Automobiles Dams Presidential trips Presidents

**HST Keywords** Automobiles - Truman in; Dams - Grand Coulee Dam; Grand Coulee Dam; Truman - Campaigns - Presidential - 1948 - Other - Washington; Truman - Trips - Western - 1948