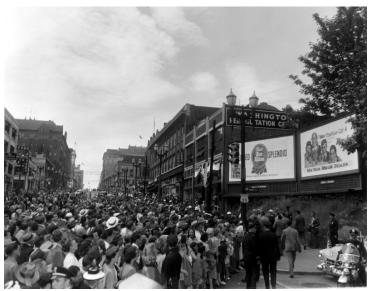

## Crowd in front of Washington Rehabilitation Center. Truman near doorway

## Description

A crowd gathers to greet President Harry S. Truman (standing near doorway) during his visit to the Washington Rehabilitation Center.

Date(s) June 1948

Accession Number 59-249

8x10 inches (21x26 cm) Black & White