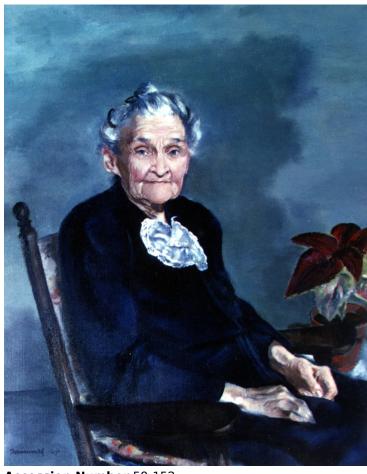

## Harry S. Truman's mother, color portrait

## **Description**

Painting by Jerry Farnsworth of Harry S. Truman's mother, Martha Ellen Truman.

## Date(s)

ca.

1945

**Accession Number** 59-152

8x10 inches (21x26 cm) Color

**Keywords** Portraits Presidential family Mothers

**HST Keywords** Farnsworth, Jerry - Painting; Paintings - Farnsworth, Jerry - Truman, Martha E.; Truman - Family - Mother - No Date

People Pictured Truman, Martha Ellen, 1852-1947

Rights The Library is unaware of any copyright claims to this item; use at your own risk.

Note: If you use this image, rights assessment and attribution are your responsibility.