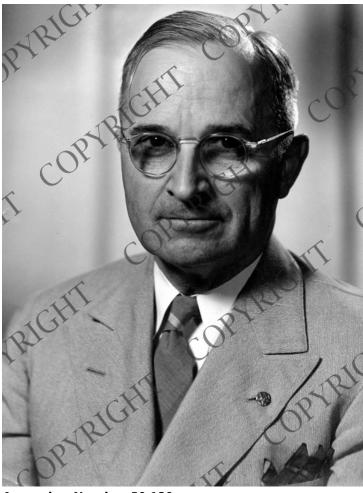

## **Portrait of Harry S. Truman**

Description

Portrait of Harry S. Truman.

Date(s)

1945

**Accession Number** 59-139

10x12.5 inches Black & White

**Keywords** Portraits Presidents