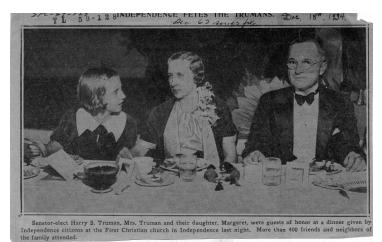

## Description

Senator Harry S. Truman, Mrs. Truman, and daughter Margaret. Newspaper Clipping Photo.

Date(s) December 17, 1934