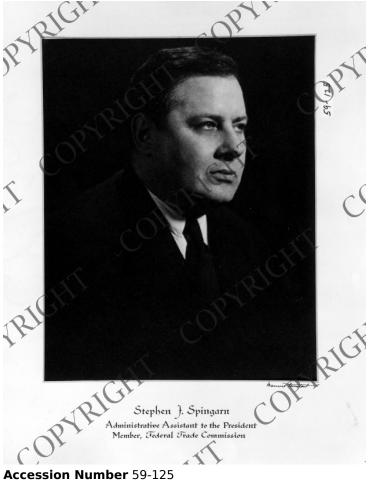

## Portrait of Stephen J. Spingarn

## **Description**

Portrait of Stephen J. Spingarn, Administrative Assistant to the President as well as a member of the Federal Trade Commission. Original Photo Oversized.