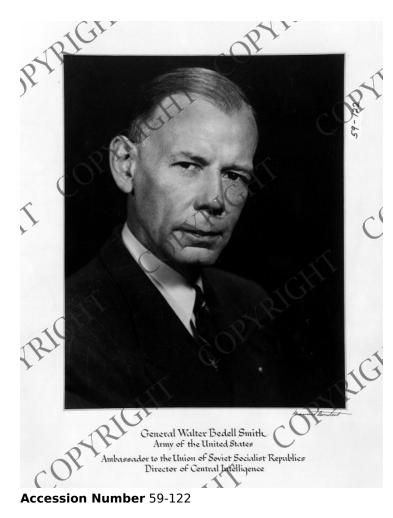

# **Portrait of Walter Bedell Smith**

## Description

Portrait of General Walter Bedell Smith, Ambassador to Union of Soviet Socialist Republics and the Director of Central Intelligence. Original photograph oversized.