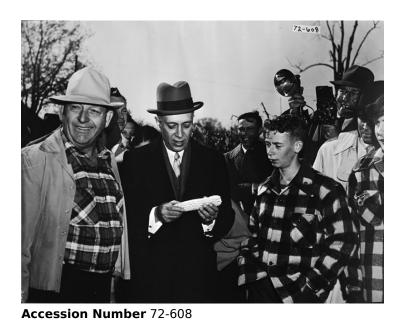

## Prime Minister Nehru examines corn grown on an Illinois farm

13.5 x 10 inches Black & White

**Keywords** Prime ministers Visits of state Visitors, Foreign

HST Keywords India; Illinois - General

People Pictured Nehru, Jawaharlal, 1889-1964

## Description

Prime Minister Nehru examines corn grown on an Illinois farm. From album "Visit of his Excellency Jawaharlal Nehru Prime Minister of India to the United States of America"