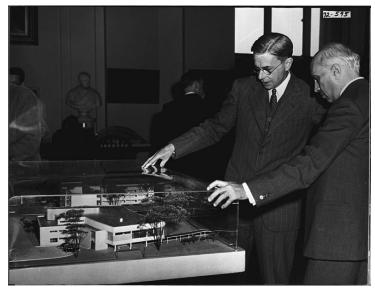

## President Conant of Harvard shows a Building model to Prime Minister Nehru

## Description

President James B. Conant of Harvard shows a building model to Prime Minister Jawaharlal Nehru. From left to right, President of Harvard James B. Conant, Prime Minister Jawaharlal Nehru From album "Visit of his Excellency Jawaharlal Nehru Prime Minister of India to the United States of America"