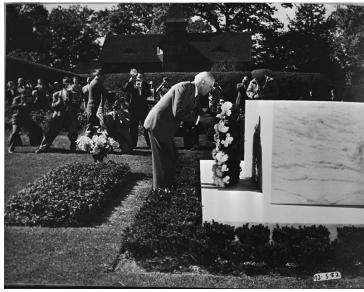

## Prime Minister Nehru lays a wreath on Franklin D. Roosevelt's grave

## **Description**

Prime Minister Nehru lays a wreath on Franklin D. Roosevelt's grave. From album "Visit of his Excellency Jawaharlal Nehru Prime Minister of India to the United States of America"

**Date(s)** October 1949