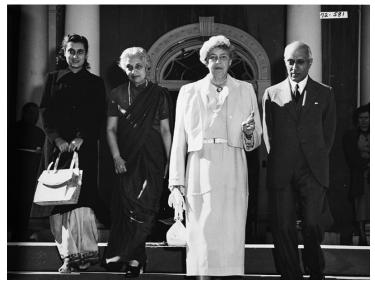

## Description

Prime Minister Nehru visits the Roosevelt estate at Hyde Park. From left to right, Indira Gandhi, Madam Vijaya Pandit, Eleanor Roosevelt, Prime Minister Jawaharlal Nehru. From album "Visit of his Excellency Jawaharlal Nehru Prime Minister of India to the United States of America"

## Date(s)

October 1949

Accession Number 72-581

13.5 x 10 inches Black & White

Keywords First ladies Prime ministers Visits of state Visitors, Foreign

HST Keywords New York, Hyde Park; India

People Pictured Gandhi, Indira, 1917-1984Nehru, Jawaharlal, 1889-1964Pandit, Vijaya Lakshmi, 1900-Roosevelt, Eleanor, 1884-1962