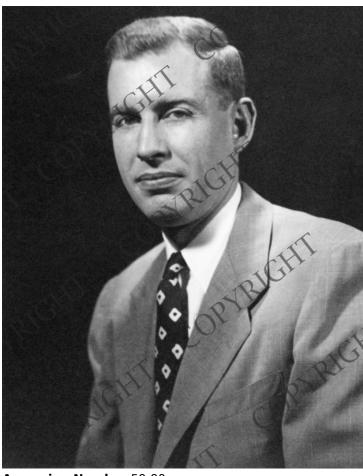

## **Description**Portrait of Da

Portrait of David E. Bell, Administrative Assistant to the President. Original photograph oversized.

Date(s)

ca. 1952

**Accession Number** 59-90

4.5x6 inches Black & White

**Keywords** Presidential advisors

People Pictured Bell, David E. (David Elliot), 1919-2000

**Rights** Copyrighted - This item is copyrighted and cannot be published, reproduced, or otherwise used without the explicit permission of the copyright holder.