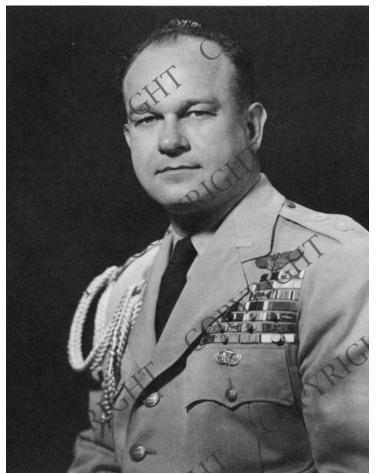

## Portrait of General Wallace H. Graham, Physician to the President

## Description

Portrait of General Wallace H. Graham, Physician to the President, U.S. Air Force Reserve. Original photograph oversized.

## Date(s)

ca. 1949

Accession Number 59-86

4.5x6 inches Black & White

Keywords White House staff

People Pictured Graham, Wallace Harry, 1910-1996

**Rights** Copyrighted - This item is copyrighted and cannot be published, reproduced, or otherwise used without the explicit permission of the copyright holder.