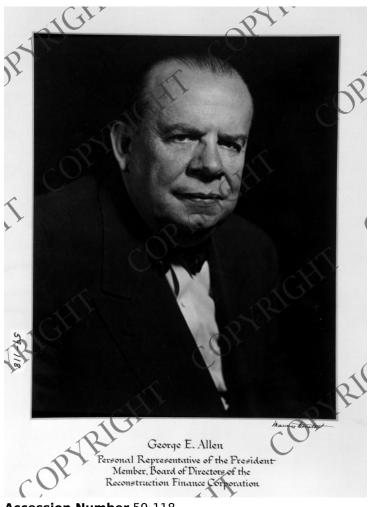

## Portrait of George E. Allen, Personal **Representative of the President**

## Description

Portrait of George E. Allen, Personal Representative of the President; Member, Board of Directors of the **Reconstruction Finance Corporation. Original** photograph oversized.

## Date(s)

ca. 1945

Accession Number 59-118

4.5x6 inches Black & White

Keywords Presidential advisors Administrative agencies

HST Keywords Allen, George E.

People Pictured Allen, George E. (George Edward), 1896-1973