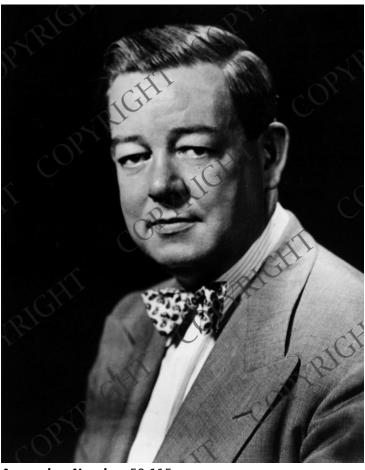

## Portrait of Joseph G. Feeney, Legislative Assistant

## **Description**

Portrait of Joseph G. Feeney, Legislative Assistant. Original photograph oversized.

## Date(s)

ca. 1950

**Accession Number** 59-115

4.5x6 inches Black & White

**Keywords** Presidential advisors

People Pictured Feeney, Joseph G., 1910-1968

**Rights** Copyrighted - This item is copyrighted and cannot be published, reproduced, or otherwise used without the explicit permission of the copyright holder.