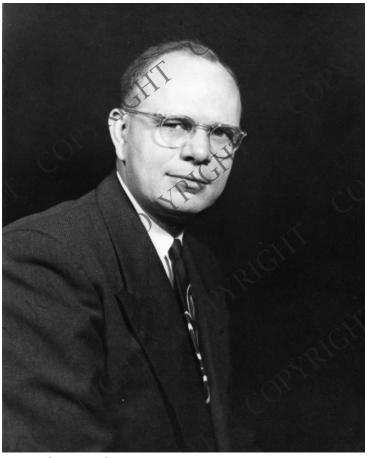

## **Portrait of Charles S. Murphy**

## Description

Portrait of Charles S. Murphy, Administrative Assistant to the President and Special Counsel to the President. Original photograph oversized.

Date(s)

ca. 1950

Accession Number 59-106

4.5x6 inches Black & White