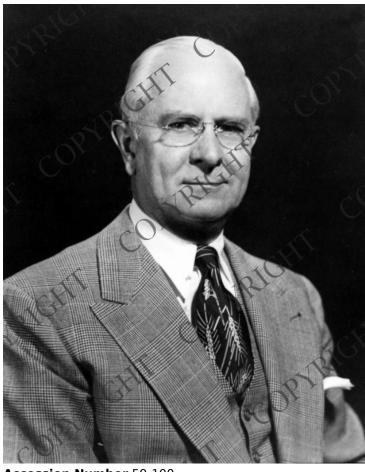

## **Portrait of Charles Sawyer**

## **Description**

Portrait of Charles Sawyer, Secretary of Commerce. Original photograph oversized.

Date(s)

ca. 1950

**Accession Number** 59-100

4.5x6 inches Black & White

**Keywords** Cabinet officers

People Pictured Sawyer, Charles, 1887-1979