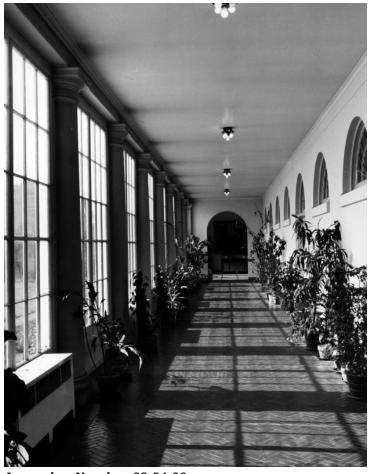

## **Description**

Photo of Outside corridor, apparently leading from one wing to another, from an album of photographs by Abbie Rowe of the White House prior to the 1949 renovation.

Date(s) January 1948

**Accession Number** 82-54-99

8x10 inches (21x26 cm) Black & White

**Keywords** Building repair and reconstruction Dwellings Presidential residences

HST Keywords White House - Rooms - Corridor

**Rights** Public Domain - This item is in the public domain and can be used freely without further permission.