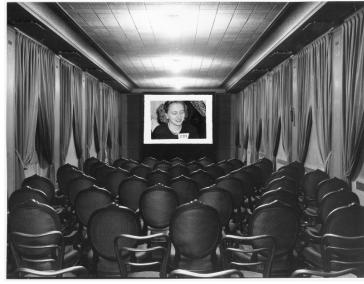

## Movie theater, shows Margaret Truman projected on the screen

## **Description**

Photo of movie theater that shows Margaret Truman projected on the screen, from an album of photographs by Abbie Rowe of the White House prior to the 1949 renovation.

**Date(s)** March 18, 1948