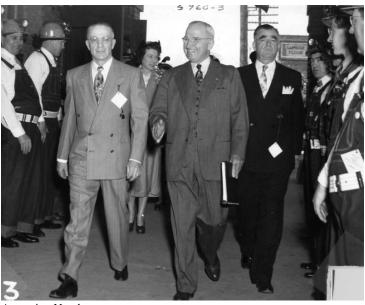

## President Harry S. Truman walking with two unidentified men and miners

Accession Number 59-60-3

5.5x7 inches Black & White

Keywords Campaign trips Presidents

HST Keywords Miners; Truman - Walking - 1950

## Description

President Harry S. Truman walking with two unidentified men on a walkway flanked by miners. This was taken during a campaign train trip.

Date(s)

ca.

May 1950