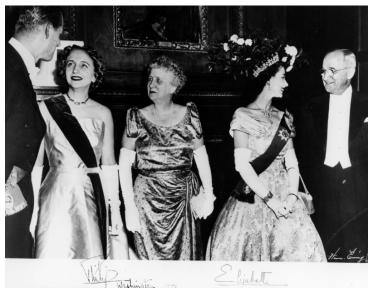

## Prince Philip, Margaret Truman, Bess Truman, Princess Elizabeth of England, and President Truman

## Description

Photograph during the visit of Princess Elizabeth of England. Left to right: Prince Philip, Margaret Truman, Bess Truman, Princess Elizabeth, President Harry S. Truman. Original photograph is in oversize file.

**People Pictured** Elizabeth II, Queen of Great Britain, 1926-2022 Philip, Prince, consort of Elizabeth II, Queen of Great Britain, 1921-2021 Truman, Bess Wallace, 1885-1982 Truman, Harry S., 1884-1972 Truman, Margaret (Mary Margaret), 1924-2008