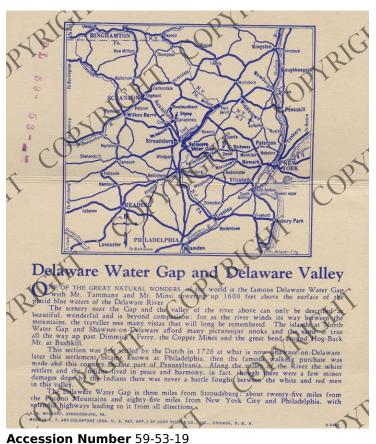

## Delaware Water Gap and Delaware Valley in Pennsylvania

## Description

Postcard map picturing Delaware Water Gap, Pennsylvania and the surrounding Delaware Valley addressed to former president Harry S. Truman from Walter von Broock, Sparta, New Jersey, 9/5/54. Part of a postcard booklet containing eighteen postcards. Copyright 1937.

## Date(s)

1937

Accession Number 59-55

4.25x12 inches Color

Keywords Maps Water

HST Keywords Pennsylvania, Delaware Water Gap; Maps - Pennsylvania, Delaware Water Gap

**Rights** Copyrighted - This item is copyrighted and cannot be published, reproduced, or otherwise used without the explicit permission of the copyright holder.