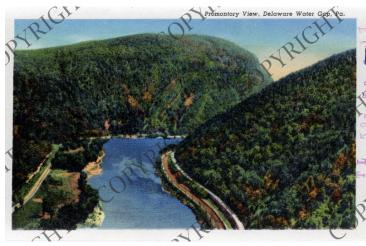

## Promontory View, Delaware Water Gap, Pennsylvania

**Accession Number** 59-53-17

4.25x6 inches Color

Keywords Landscape Water Rivers Collectibles

HST Keywords Pennsylvania, Delaware Water Gap

**Rights** Copyrighted - This item is copyrighted and cannot be published, reproduced, or otherwise used without the explicit permission of the copyright holder.

## **Description**

Postcard picturing Promontory View, Delaware Water Gap, Pennsylvania addressed to former president Harry S. Truman from Walter von Broock, Sparta, New Jersey, 9/5/54. Part of a postcard booklet containing eighteen postcards. Copyright 1937.