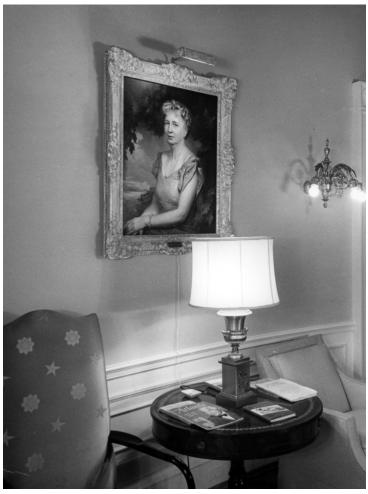

## Official portrait of Bess Truman at the White House

## **Description**

Photo of the official portrait of Bess Wallace Truman by Greta Kempton in the Study, Second Floor Oval Room at the White House.

**Date(s)** July 29, 1952

**Accession Number 82-57-87** 