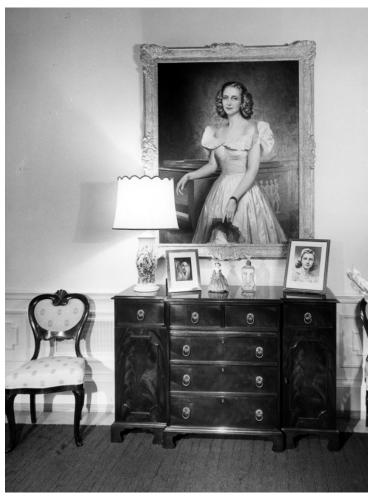

## Greta Kempton portrait of Margaret Truman in the Family Quarters at the White House

## Description

Photo of Greta Kempton portrait of Margaret Truman in the Family Quarters at the White House, from an album of photographs by Abbie Rowe of the White House after the 1949 renovation.

**Date(s)** July 29, 1952

**Accession Number** 82-57-79

8x10 inches (21x26 cm) Black & White

**Keywords** Building repair and reconstruction Dwellings Presidential residences

**HST Keywords** White House - Rooms - Family Quarters; Truman - Margaret - Portraits - Kempton, Greta; Kempton, Greta