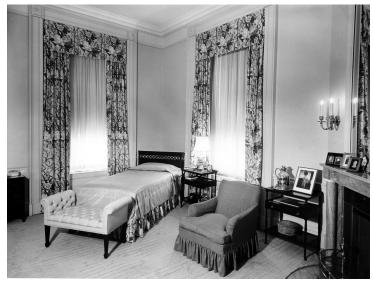

## View of Bess Wallace Truman's Bedroom at the White House

## Description

Photo of Mrs. Bess Wallace Truman's bedroom at the White House, after the renovation. From an album of photographs by Abbie Rowe of the White House after the 1949 renovation.

## Date(s)

July 31, 1952

Accession Number 82-57-76

8x10 inches (21x26 cm) Black & White

Keywords Building repair and reconstruction Dwellings Presidential residences

HST Keywords White House - Rooms - Bedroom of Bess Truman