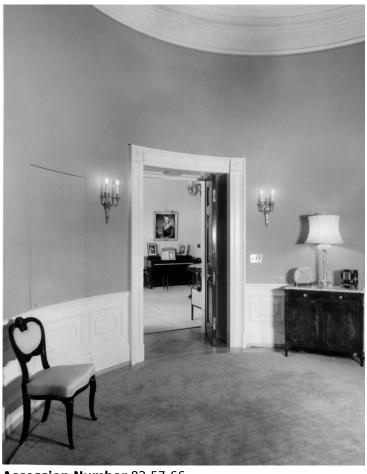

## View from unidentified room to Center Hall of the White House

## **Description**

Photo of a view from unidentified room to Center Hall with portrait of Margaret over the piano at the White House, from an album of photographs by Abbie Rowe of the White House after the 1949 renovation.

## **Date(s)**July 31, 1952

**Accession Number** 82-57-66

8x10 inches (21x26 cm) Black & White

**Keywords** Building repair and reconstruction Dwellings Presidential residences

**HST Keywords** White House - Rooms - Family Quarters; Paintings - Truman, Margaret; Truman - Margaret - Portraits