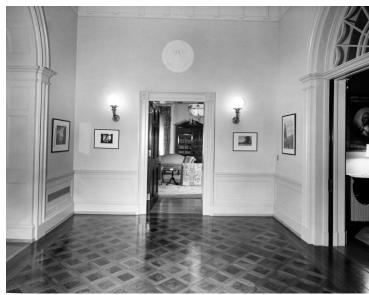

## **Corridor at the White House**

## Description

Photo of Corridor with view into Family Quarters at the White House, from an album of photographs by Abbie Rowe of the White House after the 1949 renovation.

**Date(s)** July 28, 1952