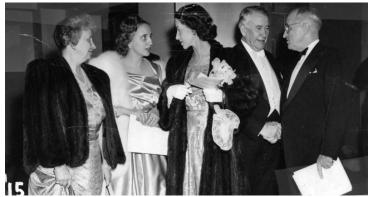

## President and Mrs. Truman, Vice President Barkley, his daughter, and Margaret Truman at the inaugural gala in 1949

## Description

Left to right: Bess Truman, Margaret Truman, Mrs. Max O. Truitt (daughter of Vice President Barkley), Vice President Alben Barkley, and President Harry S. Truman at the inaugural gala in 1949.