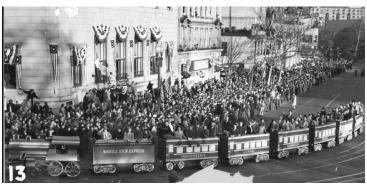

## Whistle Stop Express float in the Presidential Inauguration Parade for Harry S. Truman in 1949

Accession Number 59-63-13

4x8 inches Black & White

**Keywords** Presidential inaugurations Parades

HST Keywords Truman - Inauguration - 1949; Inaugural - Parade - 1949

## Description

Whistle Stop Express float in the Presidential Inauguration Parade for Harry S. Truman in 1949.

Date(s)

January 20, 1949