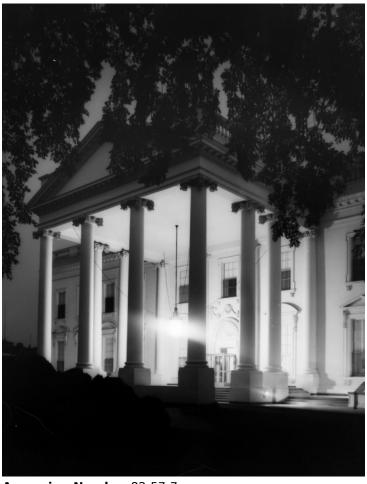

## **Evening view of the North Entrance of the White House**

## **Description**

View of the North Entrance of the White House, from an album of photographs by Abbie Rowe after the 1949 renovation.

## Date(s)

August 11, 1952

**Accession Number** 82-57-7

8x10 inches (21x26 cm) Black & White

**Keywords** Building repair and reconstruction Dwellings Presidential residences

**HST Keywords** White House - Exterior - North Entrance