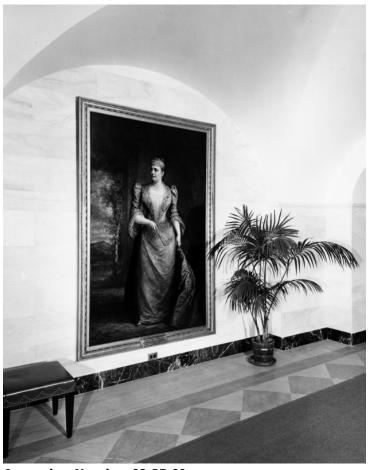

## Painting of Mrs. Benjamin Harrison in the Ground Floor Corridor of the White House

## **Description**

Photo of the Painting of Mrs. Benjamin Harrison in the Ground Floor Corridor of the White House, from an album of photographs by Abbie Rowe of the White House after the 1949 renovation.

## Date(s)

December 8, 1952

**Accession Number 82-57-60** 

8x10 inches (21x26 cm) Black & White

**Keywords** Building repair and reconstruction Dwellings Presidential residences

**HST Keywords** White House - Rooms - Ground Floor Corridor; Paintings - Harrison, Mrs. Benjamin; Harrison, Mrs. Benjamin - Paintings