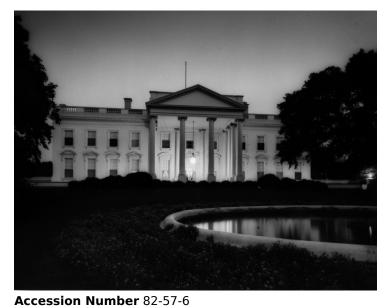

## **Evening view of the North Entrance of the White House**

8x10 inches (21x26 cm)

**Keywords** Building repair and reconstruction Dwellings Presidential residences

Black & White

**HST Keywords** White House - Exterior - North Entrance

## **Description**

View of the North Entrance of the White House, from an album of photographs by Abbie Rowe of the White House after the 1949 renovation.